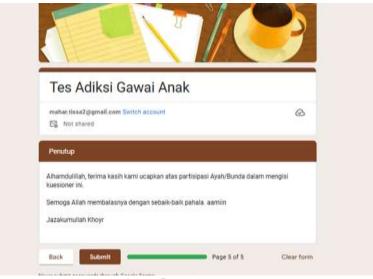

5) The last page, in the form of a closing as well as to save the respondent's answer by pressing the Submit button.

Figure 5. Closing Page

Before conducting a trial to the guardians of SDIT Al Iman Bintara students, the researcher first asked psychologist to test the developed media. This test was conducted to obtain input in the form of suggestions or improvements as well as an assessment of the development of PCIAT online using Google Form.